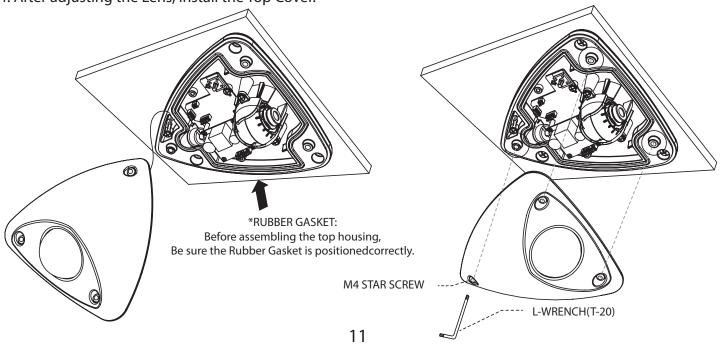

TAPPING SCREW (4 x 20L) - 3EA

4. After adjusting the Lens, install the Top Cover.

3. Connect the Service Video Output Cable and check the video image. Change the Settings accordingly using the OSD Controller.

4. After adjusting the Lens, install the Top Cover.